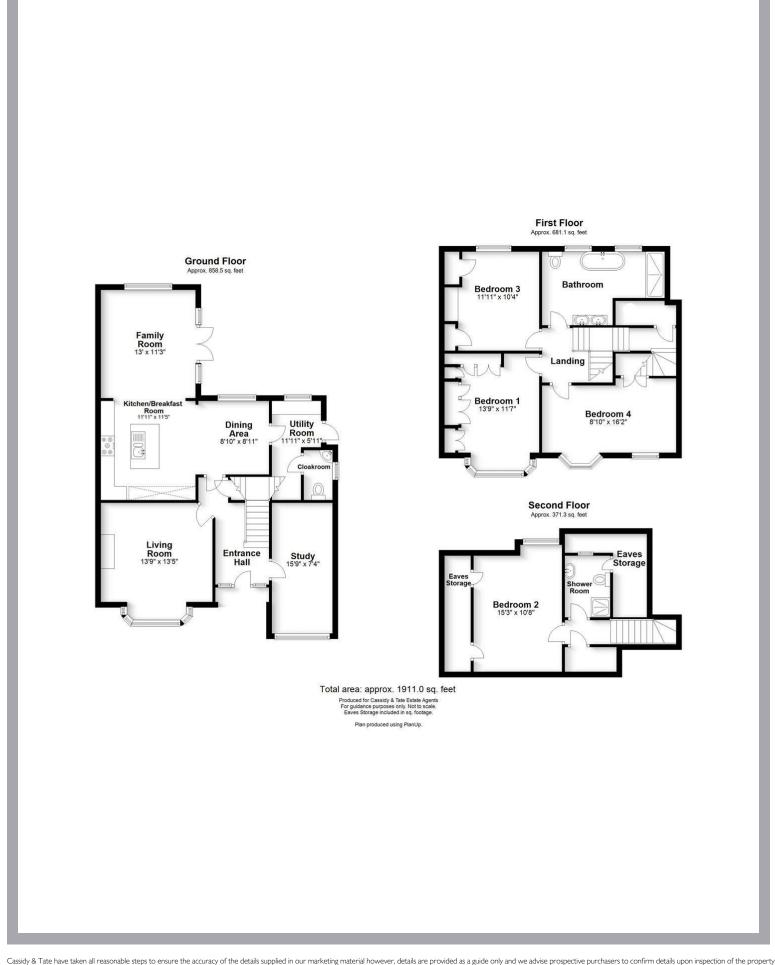

## All The Ingredients Needed For A Fabulous Lifestyle

An attractive, double fronted, four bedroom detached property situated in a most sought after road, well placed for the mainline railway station, within the catchment of excellent schools, and close to the excellent shopping and leisure facilities of St. Albans city centre. Beautifully presented throughout this family home offers substantial living accommodation arranged over three levels which will meet with all a family's needs and requirements. The property has undergone some improvements with a newly fitted kitchen and bathroom less than a year old, and has the added benefit of granted permission for a two storey rear extension if so desired. The hub of the home is the superb open plan kitchen/breakfast/dining/family room where the family can meet in a relaxed atmosphere or the perfect setting for playing host whilst entertaining. There is a separate living room to the front of the property for private living, a study, utility room and a downstairs cloakroom. On the first floor are three double bedrooms with a stylish family bathroom and on the second floor a fourth bedroom plus a shower room. Externally there is a west facing, low maintenance rear garden, whilst to the front is a block paved driveway providing off road parking.